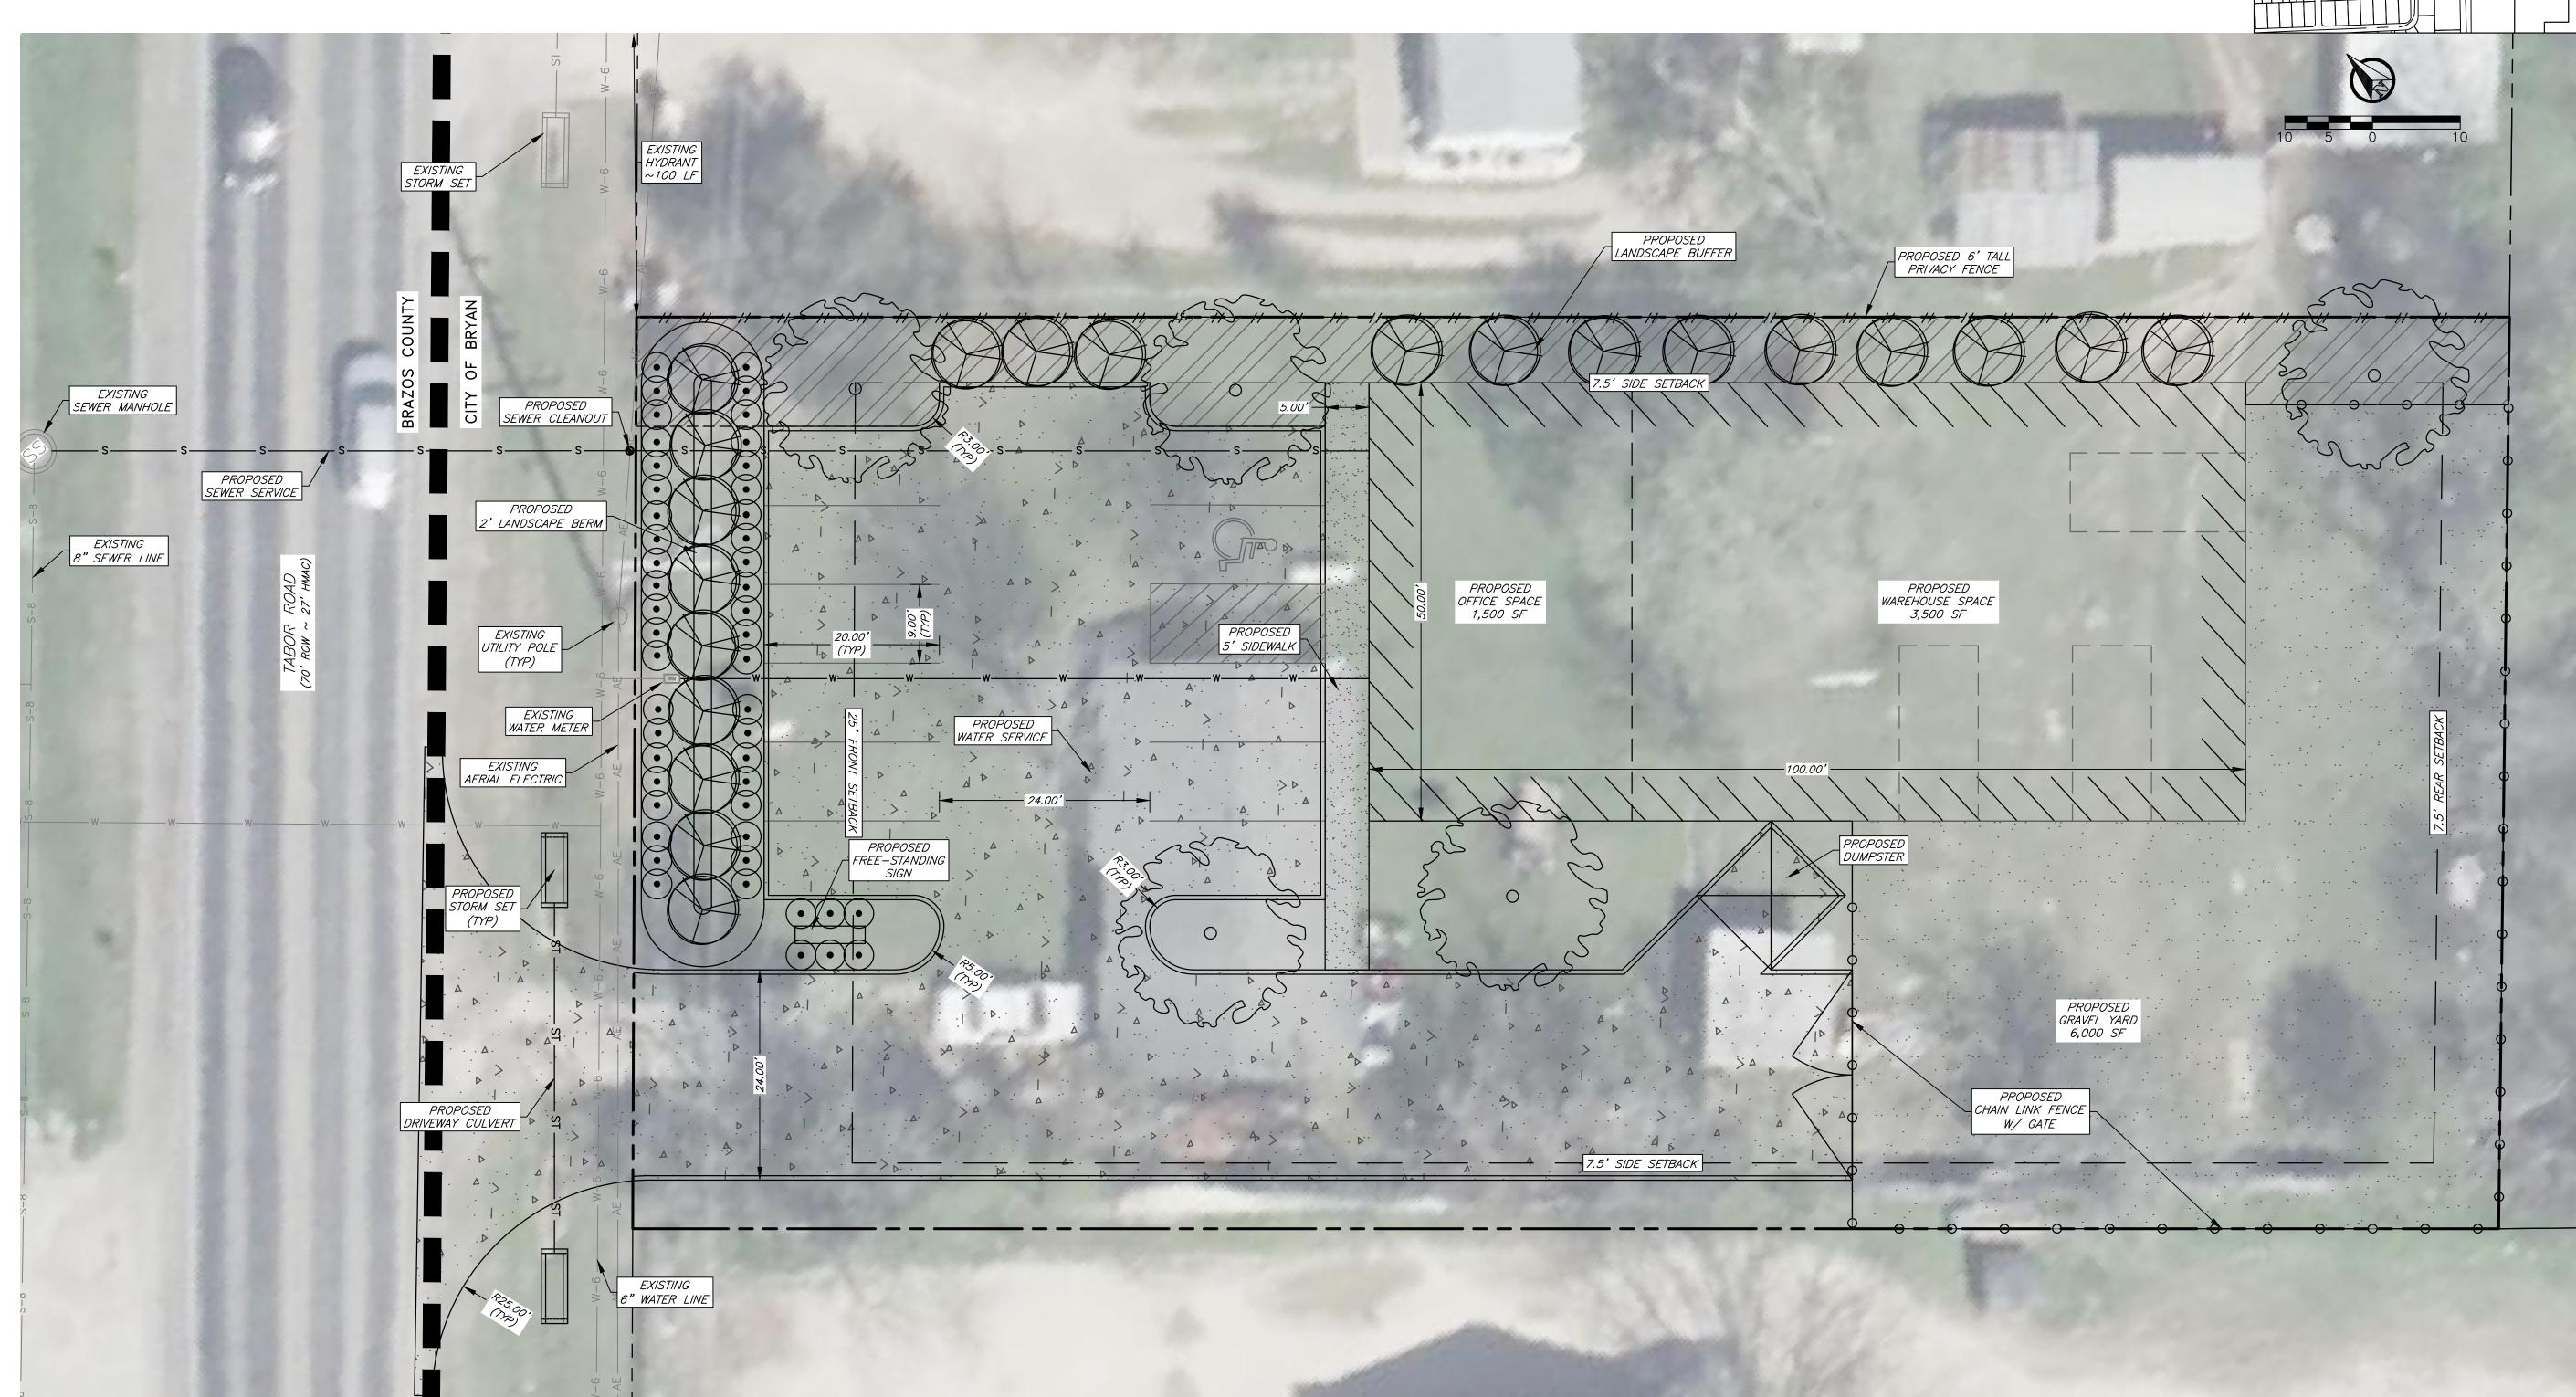

| Prop                  | osed Improvements:                                                                                                              |  |  |  |  |
|-----------------------|---------------------------------------------------------------------------------------------------------------------------------|--|--|--|--|
|                       | 1,500 SF Office<br>3,500 SF Warehouse<br>6,300 SF Gravel Yard                                                                   |  |  |  |  |
| New Required Parking: |                                                                                                                                 |  |  |  |  |
|                       | <ul><li>5 1 Space per 300 SF Office</li><li>6 1 Space per 600 SF Warehouse</li><li>3 1 Space per 2,000 SF Gravel Yard</li></ul> |  |  |  |  |
|                       | 14 Total Required                                                                                                               |  |  |  |  |
| Tota                  | l Proposed Parking                                                                                                              |  |  |  |  |
|                       | <ul><li>10 Straight in Parking</li><li>1 ADA (Van Accessible)</li><li>3 Bay Parking</li></ul>                                   |  |  |  |  |
| _                     | 14 Total Provided                                                                                                               |  |  |  |  |

## Project Name and Address: Tabor Industrial

Firm# 9951

Stephen F. Austin League No. 10, A-63 3798 Tabor Rd 0.509 Acres Bryan, Brazos County, Texas

| Date: <i>May 2025</i> | Exhibit |
|-----------------------|---------|
| Scale: As Noted       |         |
|                       |         |