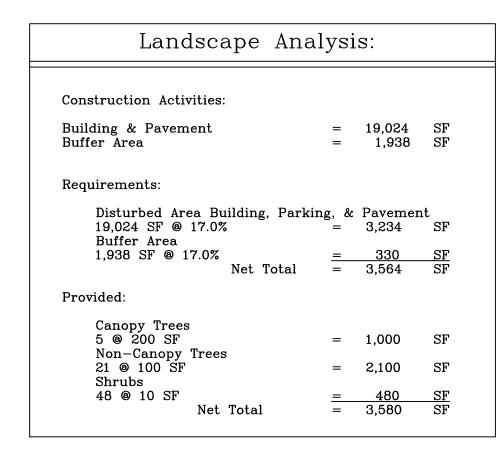

|        | Qty. | Common Name         | Botanical Name           | Size                    |
|--------|------|---------------------|--------------------------|-------------------------|
| 2000 S | 5    | Cedar Elm           | Ulmus<br>Crassifolia     | 1 1/2"-3" cal.          |
|        | 21   | Crepe Myrtle        | Lagerstroemia<br>indica  | Greater than<br>3" cal. |
| •      | 48   | Red Tip<br>Photinia | Photinia<br>x<br>fraseri | 15 gal.                 |